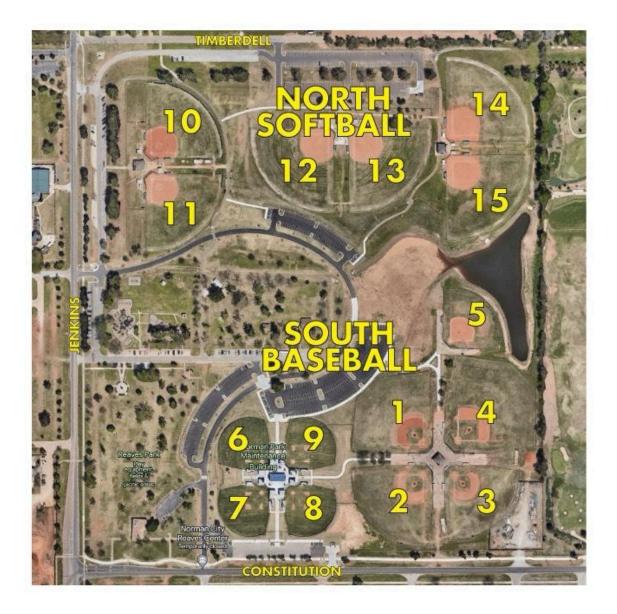

## NOC REAVES PARK FIELD RESERVATIONS Field Image on last page

Address: 2501 Jenkins Ave, Norman, OK 73072 Email (best): NOCschedules@gmail.com Call/Text: (405) 990-9688 Payment methods: NOC Cash App:

> Check: Norman Optimist Club PO Box 951 Norman, OK 73071

## • Baseball Fields 1-4

- □ 1.5 hours
- \$40 for single session practices
- \$35 for 4 or more reservations

## • Baseball Fields 5-8,

- □ 1.5 hours
- \$40 for single session practices
- \$35 for 4-8 reservations

## • Softball Fields 10-15, 5

- <sup>I</sup> 1.5 hour
- \$40 for single session practices
- \$35 for 4-8 reservations